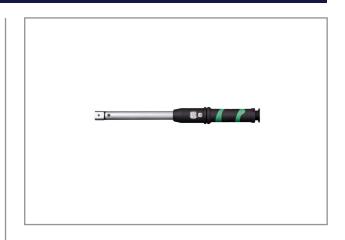

## **TORQUE WRENCH, 40~200 NM, 14X18 STMH14200**

STM Model - Larger View Window Scale (Click) Torque Wrench

- Unique window scale with fine increments.
- Accuracy is ±4% of the reading value.
- Ergonomic, non-slip handleSTM Model Larger View Window Scale (Click) Torque Wrench
- Unique window scale with fine increments.
- Accuracy is ±4% of the reading value.
- Ergonomic, non-slip handle in oil resistant engineering plastic.
- Push/Pull end cap to secure the set torque value from accidental change.
- This wrench is longer than normal torque wrench, more efficiently while long time using.
- Alloy tube, chrome plated, high strength, more durable.
- Various kinds of heads designed for different applications:
- STMH model: Head holder, for 14x18mm rectangular shank heads.

## **Specifications**

| Brand            | NovaTork |
|------------------|----------|
| Torque (Nm)      | 40 ~ 200 |
| Weight (kg)      | 1,2      |
| insert tool (mm) | 14x18    |
| mm B             | 43       |
| L mm             | 494      |
|                  |          |