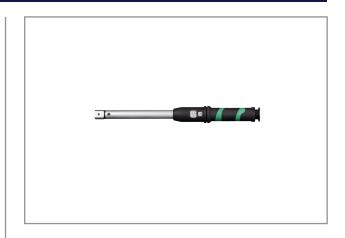

## **NovaTork®**

## **TORQUE WRENCH, 30~150 NM, 14X18 STMH14150**

STM Model - Larger View Window Scale (Click) Torque Wrench

- Unique window scale with fine increments.
- Accuracy is ±4% of the reading value.
- Ergonomic, non-slip handle in oil resistant engineering plastic.
- Push/Pull end cap to secure the set torque value from accidental change.
- This wrench is longer than normal torque wrench, more efficiently while long time using.
- Alloy tube, chrome plated, high strength, more durable.
- Various kinds of heads designed for different applications:
- STMH model: Head holder, for 14x18mm rectangular shank heads.

## **Specifications**

| Brand            | NovaTork |
|------------------|----------|
| Torque (Nm)      | 30 ~ 150 |
| Weight (kg)      | 1,1      |
| insert tool (mm) | 14x18    |
| mm B             | 43       |
| L mm             | 467      |