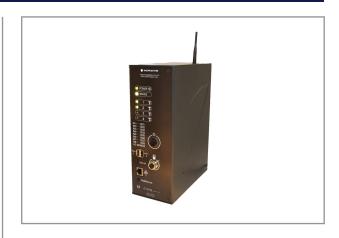

## WIRELESS CONTROLLER YS-Z WRENCH WU-2

Controller for YOKOTA battery System E-wrenches, torque controlled with angle monitoring. This controller can connect to four battery E-Wrenches. Wireless connection for up to 10 meter distance. For data-collection, the controller is equipped with a RJ-45 connector for LAN Ethernet TCP/IP.

## **Specifications**

 Brand
 Yokota

 mm A
 260

 mm B
 80

 mm C
 205

Power Supply (V) AC 100 ~ 240V, 50/60 Hz
Safety standard EN ISO 11148-6
EAN 8717981423026