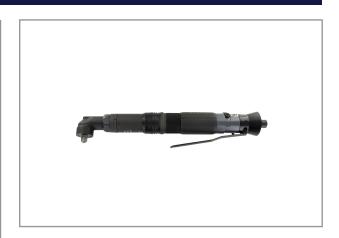

## AUTO-SHUT-OFF SCREWDRIVER 14~22NM ATEX RRI-SA50322W-EX

The RED ROOSTER Shut-Off screwdrivers have a large torque-range, are highly accurate and have a low vibration level. Very ergonomic design and low noise level. The special design of the clutch combines low reaction forces with a high repeatability of the torque. This air tool is designed for the assembly industry, where threaded fasteners are used. ATEX classification: Ex II 2G IIB T4 / Ex II 2D IIIB T135°C.

Characteristics:

- New angled body-design with soft grip
- Reversible
- Rear-exhaust, silenced
- ergonomic grip, lever start
- easily adjustable