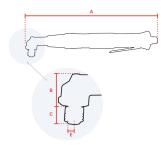

## **Specifications**

| Brand                  | RedRoosterIndustrial |
|------------------------|----------------------|
| Square Drive           | 3/8"                 |
| Bolt capacity (mm)     | 6                    |
| RPM                    | 320                  |
| Torque (Nm)            | 14,0 ~ 22,0          |
| Airconsumption (I/s)   | 11                   |
| Weight (kg)            | 1,81                 |
| Sound level (dB(A))    | 74                   |
| Airconnection          | PT 1/4"              |
| Airpress max. (MPa)    | 0,63                 |
| mm A                   | 369                  |
| mm B                   | 38                   |
| mm C                   | 14                   |
| mm D                   | 16                   |
| mm E                   | 3/8"                 |
| Hosediameter (mm)      | 6,5                  |
| Execution              | Angle                |
| Vibration level (m/s²) | < 2,5                |
| Safety standard        | EN ISO 11148-6       |
| EAN                    | 8717981461059        |
|                        |                      |