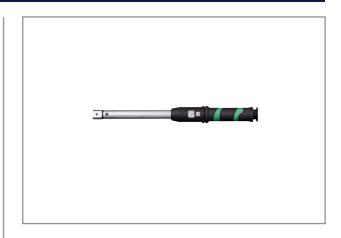

## **NovaTork®**

## **TORQUE WRENCH, 100~550 NM, 14X18 STMH14550**

STM Model - Larger View Window Scale (Click) Torque Wrench

- Unique window scale with fine increments.
- Accuracy is ±4% of the reading value.
- Ergonomic, non-slip handle in oil resistant engineering plastic.
- Push/Pull end cap to secure the set torque value from accidental change.
- This wrench is longer than normal torque wrench, more efficiently while long time using.
- Alloy tube, chrome plated, high strength, more durable.
- Various kinds of heads designed for different applications:
- STMH model: Head holder, for 14x18mm rectangular shank heads.

## **Specifications**

 Brand
 NovaTork

 Torque (Nm)
 100 ~ 550

 Weight (kg)
 2,0

 insert tool (mm)
 14x18

 mm B
 32

 L mm
 869

 EAN
 8717981428953