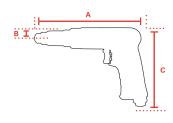

## **Specifications**

| Brand                        | Yokota         |
|------------------------------|----------------|
| Bolt capacity (mm)           | 4              |
| RPM                          | 14000          |
| Torque (Nm)                  | 15             |
| Airconsumption (I/s)         | 1,6            |
| Weight (kg)                  | 0,52           |
| Hexagon                      | 1/4"           |
| Airconnection                | PT 1/4"        |
| Airpress max. (MPa)          | 0,63           |
| mm A                         | 107            |
| mm B                         | 18             |
| mm C                         | 125            |
| Hosediameter (mm)            | 6,5            |
| Execution                    | Pistool        |
| Safety standard              | EN ISO 11148-6 |
| Vibration standard           | EN ISO 28927-2 |
| Vibration value (m/s²)       | 3,7            |
| Vibration uncertainty (m/s²) | 1              |
| Sound standard               | ISO 15744      |
| Sound pressure (dB(A))       | 89             |
| Sound power (dB(A))          | 100            |
| Sound uncertainty (dB(A))    | 3              |
| EAN                          | 8717981106462  |