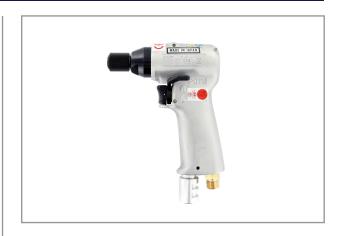

## SCREWDRIVER WITH HAMMERMECHANISM YD-40PZ

This Yokota screwdriver is developed for assembly in wood-working and furniture-industry. It has a 2-hammer clutch for powerfull operation. Characteristics:

- \* Ergonomic design, well balanced
- \* Compact and lightweight
- \* Power adjustable in 4 positions
- \* Exhaust through isolated grip, with silencer
- \* Free of reaction forces