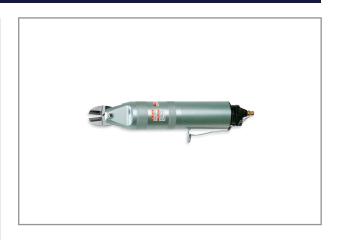

## POWER CUTTER RRI-8032

Power cutters have simplified cutting and pressing in mass production. Versatile applications of the power cutter by selection of suitable blades, make it possible to increase production.

The working pressure is 4 - 5 bar.

Blades for power cutters are delivered separately.