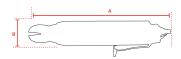

## **Specifications**

| Brand                          | RedRoosterIndustrial |
|--------------------------------|----------------------|
| Weight (kg)                    | 2,00                 |
| Capacity copper (mm)           | 7,0                  |
| Capacity crimping (mm)         | -                    |
| Capacity plastics (mm)         | -                    |
| Capacity steel (mm)            | 6,0                  |
| Sound level (dB(A))            | 78                   |
| Airconnection                  | PT 1/4"              |
| Airpress max. (MPa)            | 0,5                  |
| Airconsumption (liter per cut) | 2,70                 |
| mm A                           | 390                  |
| mm B                           | 75                   |
| Power midway on blade (kg)     | 790                  |
| Hosediameter (mm)              | 6,5                  |
| Vibration level (m/s²)         | 1,5                  |
| Safety standard                | EN ISO 11148-2       |
| EAN                            | 8717981009978        |