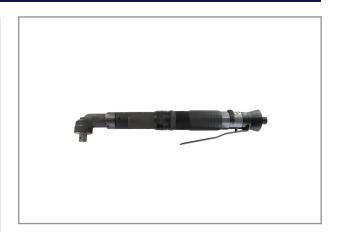

## AUTO-SHUT-OFF SCREWDRIVER 35~60NM RRI-SA70960W

The RED ROOSTER Shut-Off screwdrivers have a large torque-range, are highly accurate and have a low vibration level. Very ergonomic design and low noise level. The special design of the clutch combines low reaction forces with a high repeatability of the torque. This air tool is designed for the assembly industry, where threaded fasteners are used.

Characteristics:

- New angled body-design with soft grip
- Reversible
- Rear-exhaust, silenced
- ergonomic grip, lever start
- easily adjustable