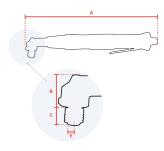

## **Specifications**

| Brand                  | RedRoosterIndustrial |
|------------------------|----------------------|
| Square Drive           | 1/2"                 |
| Bolt capacity (mm)     | 10                   |
| RPM                    | 90                   |
| Torque (Nm)            | 35 ~ 60              |
| Airconsumption (I/s)   | 11                   |
| Weight (kg)            | 2,09                 |
| Sound level (dB(A))    | 74                   |
| Airconnection          | PT 1/4"              |
| Airpress max. (MPa)    | 0,63                 |
| mm A                   | 411                  |
| mm B                   | 34                   |
| mm C                   | 19                   |
| mm D                   | 18,5                 |
| mm E                   | 1/2"                 |
| Hosediameter (mm)      | 6,5                  |
| Execution              | Angle                |
| Vibration level (m/s²) | < 2,5                |
| Safety standard        | EN ISO 11148-6       |
| EAN                    | 8717981414970        |
|                        |                      |