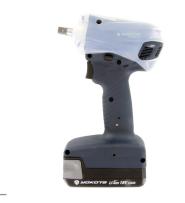

## **CORDLESS IMPULSE TOOL W/ BATTERY** YZ-NP600E

YOKOTA YZ-NP battery impulse wrenches are powerful, very accurate and most important, have no kick-back. The very compact design offers great accessibility to the joint. Tightening bolts M6 with torque levels up to 25 Nm with very high speed and remarkably low reaction forces. The combination of adjustment of the relief valve and speed setting of the motor gives a great fit-for-purpose adaptation to the specific bolted joint. Pulse check function: By teaching the tool the impulse cycle as a reference point, the tool is able to give a warning message for upcoming maintenance needs.

**Characteristics:** 

- No kickback
- High speed fastening
- Hybrid technology
- DC drive brushless motor

Delivered with battery, but without charger.