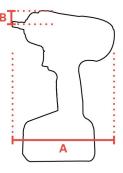

## **Specifications**

| Yokota         |
|----------------|
| 3/8"           |
| 6              |
| 2000- 4800     |
| 9 ~ 20         |
| 1,0            |
| 152            |
| 29,5           |
| 18             |
| 2,0            |
| EN ISO 11148-6 |
| EN ISO 28927-2 |
| < 2,5          |
| 1              |
| ISO 15744      |
| 72             |
| 3              |
| 8717981415373  |
|                |