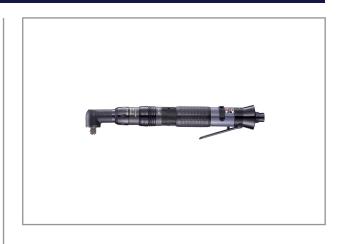

## AUTO-SHUT-OFF SCREWDRIVER 0,8~5NM RRI-SA10505W

The RED ROOSTER Shut-Off screwdrivers have a large torque-range, are highly accurate and have a low vibration level. Very ergonomic design and low noise level. The special design of the clutch combines low reaction forces with a high repeatability of the torque. This air tool is designed for the assembly industry, where threaded fasteners are used.

## Characteristics:

- New angled body-design with soft grip
- Reversible
- Rear-exhaust, silenced
- ergonomic grip, lever start
- easily adjustable

## **Specifications**

| Brand                  | RedRoosterIndustrial |
|------------------------|----------------------|
| Square Drive           | 3/8"                 |
| Bolt capacity (mm)     | 4                    |
| RPM                    | 550                  |
| Torque (Nm)            | 0,8 - 5,0            |
| Airconsumption (I/s)   | 7,5                  |
| Weight (kg)            | 1,02                 |
| Sound level (dB(A))    | 73                   |
| Airconnection          | PT 1/4"              |
| Airpress max. (MPa)    | 0,63                 |
| mm A                   | 309                  |
| mm B                   | 33                   |
| mm C                   | 14                   |
| mm D                   | 13,5                 |
| mm E                   | 3/8"                 |
| Hosediameter (mm)      | 6,5                  |
| Execution              | Angle                |
| Vibration level (m/s²) | < 2,5                |
| Safety standard        | EN ISO 11148-6       |
| EAN                    | 8717981414734        |