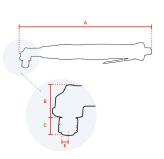

## **Specifications**

| Brand                  | RedRoosterIndustrial |
|------------------------|----------------------|
| Square Drive           | 3/8"                 |
| Bolt capacity (mm)     | 4                    |
| RPM                    | 550                  |
| Torque (Nm)            | 0,8 - 5,0            |
| Airconsumption (I/s)   | 7,5                  |
| Weight (kg)            | 1,02                 |
| Sound level (dB(A))    | 73                   |
| Airconnection          | PT 1/4"              |
| Airpress max. (MPa)    | 0,63                 |
| mm A                   | 309                  |
| mm B                   | 33                   |
| mm C                   | 14                   |
| mm D                   | 13,5                 |
| mm E                   | 3/8"                 |
| Hosediameter (mm)      | 6,5                  |
| Execution              | Angle                |
| Vibration level (m/s²) | < 2,5                |
| Safety standard        | EN ISO 11148-6       |
| EAN                    | 8717981414734        |