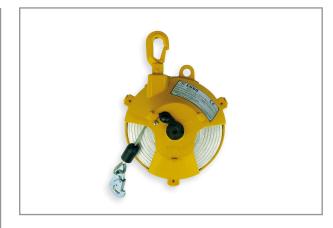

## SPRING BALANCERS 3.0-5KG 2.5M ELF-5

In order to support the weight of pneumatic, hydraulic and electric tools, the use of a spring balancer should be considered. The performance of the tools will be speeded up due to good balance and reduced operator fatigue, when using a spring balancer. Applications: When heavy tools/machinery have to be portable. Fitting of centre lathe chuck. Transportation of parts in a production line.

## **Specifications**

| Brand           | RedRooster    |
|-----------------|---------------|
| Weight (kg)     | 4,2           |
| Cablelength (m) | 2,5           |
| Capacity (kg)   | 3,0 - 5,0     |
| EAN             | 8717981053865 |