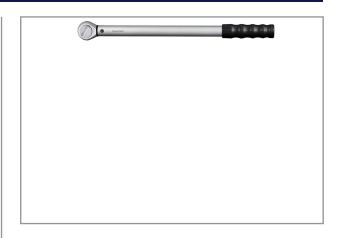

# **TORQUE WRENCH PRESET 200~1000NM** PC41000

- P Model Preset Torque Wrench
- Easy to adjust to desired torque (in the tool room, appropriate torque tester is
- Operator cannot change set torque by accident or by mistake.
- +/-4% Accuracy in clockwise direction from 20% to 100% Max.Torque
- Various kinds of heads designed for different applications:
- PC model: Reversible ratchet head for clockwise and counter-clockwise operation and can be operated with 8 degrees swing in small spaces.

### **Specifications**

**Brand** NovaTork **Square Drive** 3/4" Torque (Nm) 200 ~ 1000 Weight (kg) 6 mm D 1260 L mm

8717981440924 EAN