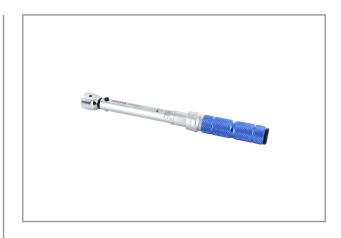

## **NovaTork®**

## TORQUE WRENCH 5~25NM BMH925S-QR

**BQ Series Torque Wrench with Quick Release** 

- Accuracy is ±4% from 20-100% of capacity.
- All metal structure, alloy steel pipe, durable.
- Clear scale, easy to read.
- Minor scale is 1/10 of increment of main scale.
- Pull to unlock lock ring keeps selected torque secure from accidental change.
- Head holder for standard 9x12mm rectangular shank heads.
- Grooved non-slip grip.

## **Specifications**

| Brand            | NovaTork      |
|------------------|---------------|
| Torque (Nm)      | 5,0 ~ 25      |
| Weight (kg)      | 0,35          |
| insert tool (mm) | 9 x 12        |
| mm D             | 22            |
| L mm             | 248           |
| EAN              | 8717981444946 |