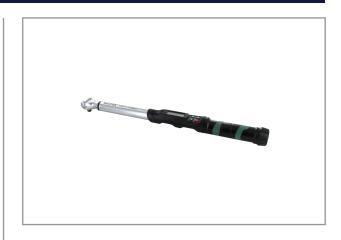

## **NovaTork®**

## TORQUE WRENCH 40 ~ 400 NM EJM4400

EJ Model - Electronic Torque Wrench Accuracy:  $\pm 2\%$  from 20% to 100% of capacity;

- Units: Lbft, Lbin, Nm, Kgm.
- Modes: Peak Torque mode, Track mode.
- Target torque can be set
- Led light and buzzer alarming when reaches target torque.
- Torque error percentage display function.
- Optional backlight, good for dark working condition.
- For continuous operation, automatic reset to zero.
- Battery level display.
- Automatically shuts off after 2 minutes of non use.
- Battery replaceable, LR03 AAA x 3 alkaline batteries, easy replacement
- Handgrip in engineering plastic, oil resistant and non-slip resistant, durable.

## **Specifications**

| Brand        | NovaTork |
|--------------|----------|
| Square Drive | 3/4"     |
| Torque (Nm)  | 40 ~ 400 |
| Weight (kg)  | 3,3      |
| mm B         | 57       |
| L mm         | 795      |
|              |          |