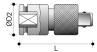

## **Specifications**

 Brand
 Action

 In
 3/4"

 Drawing
 AQ

 Out
 3/4"

 D2 mm
 44

 L mm
 78

EAN 8717981060429