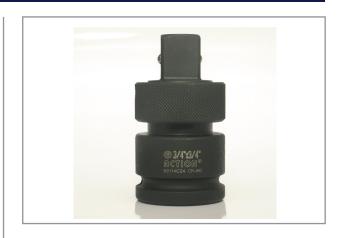

## QUICK-CHANGE ADAPTOR 3/4" X 3/4" D069114C24

To ensure safe working methods with impact sockets on impact wrenches it is important that the socket is securely fixed to the anvil. Mostly this is done by a pin with a rubber ring. When sockets need to be changed regularly, the pin and ring are sometimes forgotten. This can cause dangerous situations and even accidents, when the socket is thrown off the anvil. This can be prevented by using the Action quick change adaptor. The adaptor is securely fixed on the anvil by a pin and rubber ring. The ball retainer on the adaptor in its turn securely holds the impact socket. By sliding the outer sleeve on the adaptor backward, the sockets is released again. This ensures a safe method of working with impact sockets.