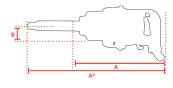

 Airconsumption (I/s)
 23

 Weight (kg)
 10,6

 Airconnection
 PT 1/2"

 Airpress max. (MPa)
 0,63

 mm B
 60

 Hosediameter (mm)
 13

 mm A\*
 517

Safety standard EN ISO 11148-6 Vibration standard EN ISO 28927-2