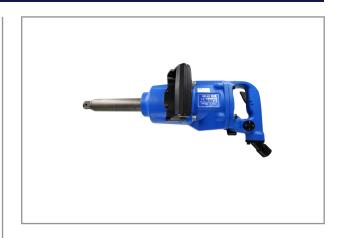

# IMPACT WRENCH 1" MI-42ELR

This industrial impact wrench by Toku has proven capabilities. The MI-42ELR is developed for tightening and untightening apllications. The Twin Hammer mechanism can virtually not be damaged hence applicable for heavy duty applications. The energy is directly converted to the anvil for maximum power and minimal maintenance. The tool is especially suitable for use in heavy jobs in the tire industry.

### **Characteristics:**

- \* Ergonomic design, well balanced
- \* Compact and lightweight
- \* Power adjustable, 4 positions
- \* Long anvil