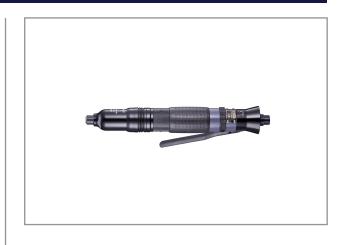

# AUTO-SHUT-OFF SCREWDRIVER 0,8~3,0NM RRI-SL23003

The RED ROOSTER Shut-Off screwdrivers have a large torque-range, are highly accurate and have a low vibration level. Very ergonomic design and low noise level. The special design of the clutch combines low reaction forces with a high repeatability of the torque. This air tool is designed for the assembly industry, where threaded fasteners are used.

### Characteristics:

- New straight body-design with soft grip
- Reversible
- Rear-exhaust, silenced
- ergonomic grip, lever start
- easily adjustable

# **Specifications**

**EAN** 

| Brand                  | RedRoosterIndustrial   |
|------------------------|------------------------|
| Bolt capacity (mm)     | 4                      |
| RPM                    | 3000                   |
| Torque (Nm)            | 0,8 - 3,0              |
| Airconsumption (I/s)   | 11                     |
| Weight (kg)            | 0,87                   |
| Hexagon                | 1/4"                   |
| Sound level (dB(A))    | 73                     |
| Airconnection          | PT 1/4"                |
| Airpress max. (MPa)    | 0,63                   |
| mm A                   | 269                    |
| mm B                   | 39                     |
| mm C                   | 16                     |
| mm D                   | 15                     |
| Hosediameter (mm)      | 6,5                    |
| Execution              | straight - lever start |
| Vibration level (m/s²) | < 2,5                  |
| Safety standard        | EN ISO 11148-6         |