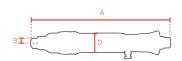

# **Specifications**

**EAN** 

| Brand                  | RedRoosterIndustrial   |
|------------------------|------------------------|
| Bolt capacity (mm)     | 4                      |
| RPM                    | 3000                   |
| Torque (Nm)            | 0,8 - 3,0              |
| Airconsumption (I/s)   | 11                     |
| Weight (kg)            | 0,87                   |
| Hexagon                | 1/4"                   |
| Sound level (dB(A))    | 73                     |
| Airconnection          | PT 1/4"                |
| Airpress max. (MPa)    | 0,63                   |
| mm A                   | 269                    |
| mm B                   | 39                     |
| mm C                   | 16                     |
| mm D                   | 15                     |
| Hosediameter (mm)      | 6,5                    |
| Execution              | straight - lever start |
| Vibration level (m/s²) | < 2,5                  |
| Safety standard        | EN ISO 11148-6         |