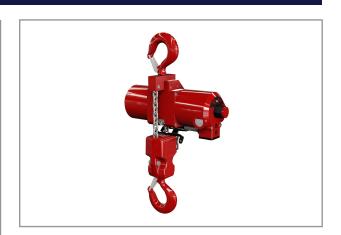

## MINI AIR CHAIN HOIST 500 KG TCR-500DP2

The RED ROOSTER Mini Air Chain Hoists are besides industrial use also very suitable for "Material Handling". Due to the low weight, these hoists are very suitable for service applications.

## **Characteristics:**

- \* Low weight and therefore very mobile, easy mounting
- \* TCR-500/2 only 9 kg, 3 meter lift included
- \* Precise variable speed control (cord and pendant control)
- \* Very compact design
- \* Robust aluminium housing
- \* Air motor is cooled by the exhaust air (internal)
- \* Cord control or pendant control
- \* Quiet, low noise level, silenced