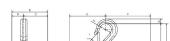

## **Specifications**

| Brand                            | RedRooster     |
|----------------------------------|----------------|
| Number of chain falls            | 2              |
| Lowering speed full load (m/min) | 9              |
| Lowering speed 0-load (m/min)    | 6,5            |
| Weight incl. 3m lift (kg)        | 8,5            |
| Lifting speed full load (m/min)  | 4,6            |
| Lifting speed 0-load (m/min)     | 9,5            |
| Chain weight (kg/m)              | 0,7            |
| Chain (mm)                       | 4,0 x 12,0 RTS |
| Chainbag/Chainbucket             | +              |
| Loadlimiter                      | -              |
| Airconnection                    | 3/8" BSPT      |
| Airpress max. (MPa)              | 0,63           |
| Airconsumption fullload (I/s)    | 13,3           |
| mm A                             | 360            |
| mm B                             | 118            |
| mm C                             | 83             |
| mm D                             | 35             |
| mm E                             | 112            |
| mm F                             | 140            |
| mm G                             | 15             |
| mm H                             | 36             |
| mm I                             | 22             |
| mm J                             | 20             |
| mm X                             | 40             |
| mm Z                             | 180            |
| Hosediameter (mm)                | 13             |
| SMC Airtreatment unit            | AC30-F03DM-8-B |
| Capacity (kg)                    | 500            |
| EAN                              | 8717981180134  |