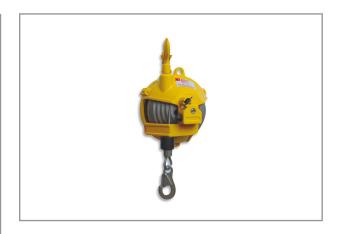

## **SPRING BALANCER 40-50 KG** TW-50

In order to support the weight of pneumatic, hydraulic and electric tools, the use of a spring balancer should be considered. The performance of the tools will be speeded up due to good balance and reduced operator fatigue, when using a spring balancer. Applications: When heavy tools/machinery have to be portable. Fitting of centre lathe chuck. Transportation of parts in a production line.

## **Specifications**

| Brand           | RedRooster    |
|-----------------|---------------|
| Weight (kg)     | 10,4          |
| Cablelength (m) | 1,5           |
| Capacity (kg)   | 40 - 50       |
| EAN             | 8717981000814 |