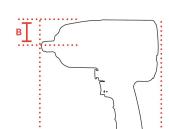

### **Specifications**

Hosediameter (mm)

**RPM** 

**Brand** RedRooster 3/4" **Square Drive** Version R+H 24 **Bolt capacity (mm)** 

Impact mechanism Twin-Hammer

5500

10

Torque (Nm) 1625 Force adjustment R 3 Standen Airconsumption (I/s) 16 Weight (kg) 3,7 PT 3/8" Airconnection Airpress max. (MPa) 0.63 210 mm A mm B 50