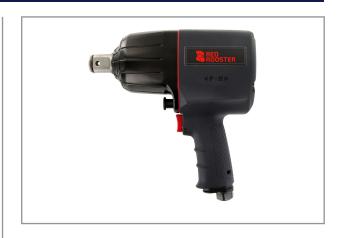

# **COMPOSITE IMPACT WRENCH 3/4 RR-24N**

This composite impact wrench by RED ROOSTER has an excellent weight/power ratio. The RR-24N is developed for assembly- and disassembly applications. The Twin Hammer impact mechanism gives high energy levels per impact en thus suitable for heavy duty applications. The energy is directly transmmitted to the anvil for maximum power and low maintenance. The tool is suitable for industrial use.

#### Characteristics:

- Ergonomic design, well balanced
- Compact and lightweight
- Impact mechanism Twin Hammer
- Power adjustable, 3 positions
- Exhaust silenced, through grip