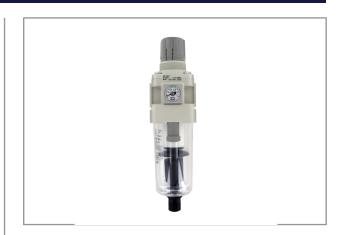

## FILTER/REGULATOR AW60-F10DE-B

Filtration grade: 5µm

Port Size: 1" G

Auto drain: N.O. (drain port is open when pressure is not applied)

Pressure gauge: Square embedded type pressure gauge (with limit indicator)

**Bowl: Polycarbonate** Drain port: With drain cock Exhaust mechanism: Relieving type Standard set pressure: 0,05 - 0,85MPa

## **Specifications**

EAN

| Brand                     | SMC           |
|---------------------------|---------------|
| Connection pressure gauge | Integrated    |
| Bowl                      | Polycarbonate |
| Filter (micron)           | 5             |
| Airconnection             | 1"            |
| Airpress max. (MPa)       | 1             |
| Mountingbrackets          | AW62P-270AS   |
| Mountingnuts              | -             |
| (NI/min)                  | 8000          |
| Workingpressure (MPa)     | 0,05 - 0,85   |
|                           |               |