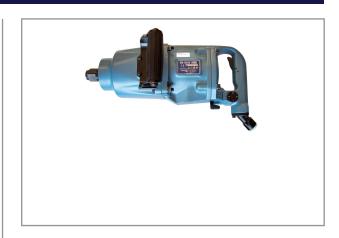

## IMPACT WRENCH 1" MI-4500ESR

This industrial impact wrench by Toku has proven capabilities. The MI-4500ESR is developed for tightening and untightening apllications. The closed hammer mechanism can virtually not be damaged hence applicable for heavy duty applications. The energy is directly converted to the anvil for maximum power and minimal maintenance. The tool is suitable for the heaviest use in the industry. Characteristics:

- \* Ergonomic design, well balanced
- \* Compact
- \* Power adjustable, 4 positions