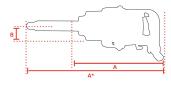

RPM 3700 Torque (Nm) 2900

Force adjustment R/L 4 Standen

 Airconsumption (I/s)
 23

 Weight (kg)
 13,4

 Airconnection
 PT 1/2"

 Airpress max. (MPa)
 0,63

 mm A
 460

 mm B
 60