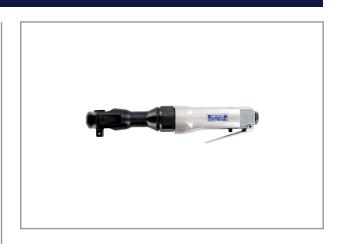

## RATCHET WRENCH 3/8" MR-2310B

This air-ratchet by Toku is suitable for assembly and disassembly in confined spaces.

Light industrial usage. Very compact and lightweight. Characteristics:

\* Compact and lightweight