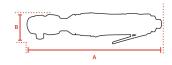

## **Specifications**

| Brand                | Toku    |
|----------------------|---------|
| Square Drive         | 3/8"    |
| Bolt capacity (mm)   | 12      |
| RPM                  | 175     |
| Torque (Nm)          | 78      |
| Airconsumption (I/s) | 6,0     |
| Weight (kg)          | 1,2     |
| Airconnection        | PT 1/4" |
| Airpress max. (MPa)  | 0,63    |
| mm A                 | 255     |
| mm B                 | 44      |
| Hosediameter (mm)    | 6,5     |
|                      |         |