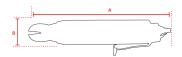

## **Specifications**

| Brand                          | RedRoosterIndustrial |
|--------------------------------|----------------------|
| Weight (kg)                    | 0,83                 |
| Capacity copper (mm)           | 4,8                  |
| Capacity crimping (mm)         | 5,5                  |
| Capacity plastics (mm)         | 13,0                 |
| Capacity steel (mm)            | 4,0                  |
| Sound level (dB(A))            | 75                   |
| Airconnection                  | PT 1/4"              |
| Airpress max. (MPa)            | 0,5                  |
| Airconsumption (liter per cut) | 0,956                |
| mm A                           | 280                  |
| mm B                           | 56                   |
| Power midway on blade (kg)     | 450                  |
| Hosediameter (mm)              | 6,5                  |
| Vibration level (m/s²)         | 1,0                  |
| Safety standard                | EN ISO 11148-2       |
| EAN                            | 8717981153145        |
|                                |                      |