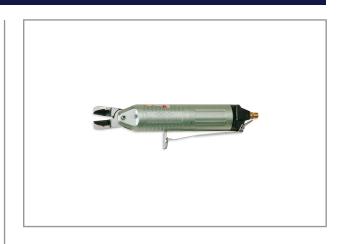

## POWER CUTTER RRI-8031

Power cutters have simplified cutting and pressing in mass production. Versatile applications of the power cutter by selection of suitable blades, make it possible to increase production.

The working pressure is 4 - 5 bar.

Blades for power cutters are delivered separately.