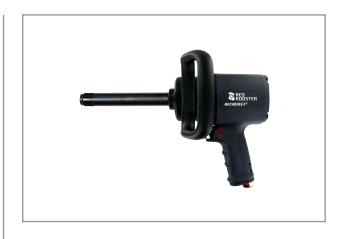

# **COMPOSITE IMPACT WRENCH PISTOL RRI-3700MPL**

This composite impact wrench by RED ROOSTER has an excellent weight/power ratio. The RRI-3700MPL is developed for assembly- and disassembly applications for wheel bolts and nuts. The revolutionary Mechoneer impact mechanism gives high energy levels per impact. The Mechoneer impact mechanism combines the hitting strength of a Twin Hammer with the durability advantage of the closed hammer mechanism. On top of that, it is greased fully, which results in low vibration levels and low sound pressure. with its long anvil, this tool is especially well suited for the tire service to trucks and busses.

#### **Characteristics:**

- Ergonomic design, well balanced
- Compact and lightweight
- Mechoneer Impact mechanism
- · Power adjustable, 3 positions forward
- Exhaust silenced, through grip
- Forward/Reverse lever on trigger, for one-hand operation
- 2-Step trigger for controlled rundown
- dead handle 360 degrees adjustable