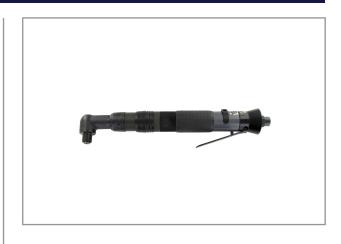

# AUTO-SHUT-OFF SCREWDRIVER 1,4~6,5NM RRI-SA21306

The RED ROOSTER Shut-Off screwdrivers have a large torque-range, are highly accurate and have a low vibration level. Very ergonomic design and low noise level. The special design of the clutch combines low reaction forces with a high repeatability of the torque. This air tool is designed for the assembly industry, where threaded fasteners are used.

### **Characteristics:**

- New angled body-design with soft grip
- Reversible
- Rear-exhaust, silenced
- ergonomic grip, lever start
- easily adjustable

# **Specifications**

| Brand                  | RedRoosterIndustrial |
|------------------------|----------------------|
| Bolt capacity (mm)     | 4                    |
| RPM                    | 1300                 |
| Torque (Nm)            | 1,4 - 6,5            |
| Airconsumption (I/s)   | 11                   |
| Weight (kg)            | 1,2                  |
| Hexagon                | 1/4"                 |
| Sound level (dB(A))    | 73                   |
| Airconnection          | PT 1/4"              |
| Airpress max. (MPa)    | 0,63                 |
| mm A                   | 321                  |
| mm B                   | 33                   |
| mm C                   | 13                   |
| mm D                   | 13,5                 |
| mm E                   | 16                   |
| Hosediameter (mm)      | 6,5                  |
| Execution              | Angle                |
| Vibration level (m/s²) | < 2,5                |
| Safety standard        | EN ISO 11148-6       |
| EAN                    | 8717981414802        |