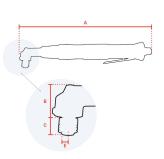

# **Specifications**

| Brand                  | RedRoosterIndustrial |
|------------------------|----------------------|
| Bolt capacity (mm)     | 4                    |
| RPM                    | 1300                 |
| Torque (Nm)            | 1,4 - 6,5            |
| Airconsumption (I/s)   | 11                   |
| Weight (kg)            | 1,2                  |
| Hexagon                | 1/4"                 |
| Sound level (dB(A))    | 73                   |
| Airconnection          | PT 1/4"              |
| Airpress max. (MPa)    | 0,63                 |
| mm A                   | 321                  |
| mm B                   | 33                   |
| mm C                   | 13                   |
| mm D                   | 13,5                 |
| mm E                   | 16                   |
| Hosediameter (mm)      | 6,5                  |
| Execution              | Angle                |
| Vibration level (m/s²) | < 2,5                |
| Safety standard        | EN ISO 11148-6       |
| EAN                    | 8717981414802        |