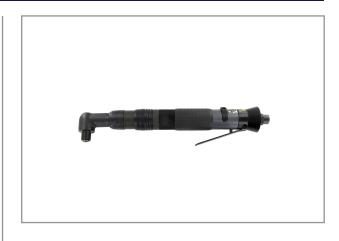

# AUTO-SHUT-OFF SCREWDRIVER 1,2~3,0NM RRI-SA22203

The RED ROOSTER Shut-Off screwdrivers have a large torque-range, are highly accurate and have a low vibration level. Very ergonomic design and low noise level. The special design of the clutch combines low reaction forces with a high repeatability of the torque. This air tool is designed for the assembly industry, where threaded fasteners are used.

### Characteristics:

- New angled body-design with soft grip
- Reversible
- Rear-exhaust, silenced
- ergonomic grip, lever start
- easily adjustable