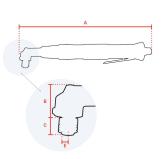

# **Specifications**

| Brand                  | RedRoosterIndustrial |
|------------------------|----------------------|
| Bolt capacity (mm)     | 4                    |
| RPM                    | 2200                 |
| Torque (Nm)            | 1,2 - 3,0            |
| Airconsumption (I/s)   | 11                   |
| Weight (kg)            | 1,2                  |
| Hexagon                | 1/4"                 |
| Sound level (dB(A))    | 73                   |
| Airconnection          | PT 1/4"              |
| Airpress max. (MPa)    | 0,63                 |
| mm A                   | 321                  |
| mm B                   | 33                   |
| mm C                   | 13                   |
| mm D                   | 13,5                 |
| mm E                   | 16                   |
| Hosediameter (mm)      | 6,5                  |
| Execution              | Angle                |
| Vibration level (m/s²) | < 2,5                |
| Safety standard        | EN ISO 11148-6       |
| EAN                    | 8717981414765        |