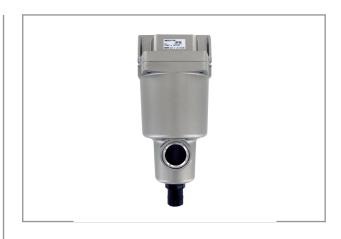

## WATER SEPARATOR AMG350C-F04D

By installing an AMG water separator, 99% of the water is separated from the compressed air in the simplest way. The water separators are light and compact. Connection size 1/8" to 2", so also very suitable for compressors (1-75 kW). Standard with automatic drain for continuous use. Thanks to a large-meshed special filter element, no filter change is necessary. You can use the water separator if: 1. You don't need 100% dry air 2. An air dryer cannot be used 3. You are looking for an inexpensive solution

## **Specifications**

| Brand               | SMC           |
|---------------------|---------------|
| Weight (kg)         | 0,9           |
| Compressor (Kw)     | 11            |
| Airconnection       | 1/2"          |
| Airpress max. (MPa) | 1             |
| (NI/min)            | 1300          |
| EAN                 | 8717981200634 |