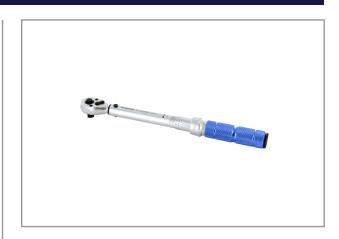

## TORQUE WRENCH 70~350NM BQLM3350-QR

**BQ** Series Torque Wrench with quick-change button.

- Accuracy is ±4% from 20-100% of capacity.
- All metal structure, alloy steel pipe, durable.
- Clear scale, easy to read.
- Minor scale is 1/10 of increment of main scale.
- Pull to unlock lock ring keeps selected torque secure from accidental change.
- Quick release head.
- Grooved non-slip grip.

## **Specifications**

| Brand        | NovaTork |
|--------------|----------|
| Square Drive | 1/2"     |
| Torque (Nm)  | 70 ~ 350 |
| Weight (kg)  | 1,34     |
| mm B         | 40       |
| L mm         | 567      |
|              |          |