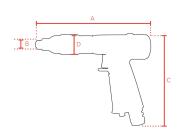

## **Specifications**

| Brand                | RedRoosterIndustrial |
|----------------------|----------------------|
| Bolt capacity (mm)   | 4 ~ 6                |
| RPM                  | 210                  |
| Torque (Nm)          | 4 ~ 12               |
| Airconsumption (I/s) | 11                   |
| Weight (kg)          | 1,16                 |
| Hexagon              | 1/4"                 |
| Airpress max. (MPa)  | 0,63                 |
| mm A                 | 238                  |
| mm B                 | 16                   |
| mm C                 | 166                  |
| mm D                 | 40,2                 |
| Hosediameter (mm)    | 6,5                  |
| Safety standard      | EN ISO 11148-6       |
| Vibration standard   | EN ISO 28927-2       |