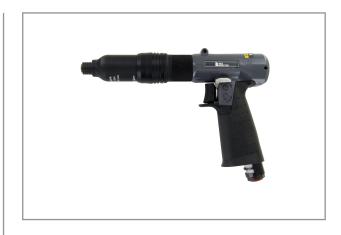

# AUTO-SHUT-OFF SCREWDRIVER 4,0~12NM RRI-SP30212

The RED ROOSTER Shut-Off screwdrivers have a large torque-range, are highly accurate and have a low vibration level. Very ergonomic design and low noise level. The special design of the clutch combines low reaction forces with a high repeatability of the torque. This air tool is designed for the assembly industry, where threaded fasteners are used.

### **Characteristics:**

- New body-design
- Reversible
- Revolving rear-exhaust, silenced
- ergonomic grip
- easily adjustable