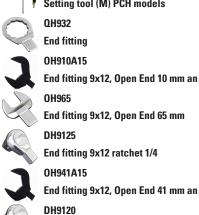

#### **Related accessories**

QH910 **End fitting** 

DH92160

End fitting 9x12 Ratchet 3/8

DCQ6232

Setting tool (M) PCH models

End fitting 9x12, Open End 41 mm an

DH9120 End fitting 9x12, ratchet 1/4

End fitting 9x12, Open End 6 mm