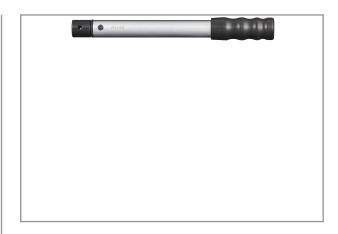

# **NovaTork®**

# **TORQUE WRENCH 4~20NM PCH920**

- P Model Preset Torque Wrench
- Easy to adjust to desired torque (in the tool room, appropriate torque tester is
- Operator cannot change set torque by accident or by mistake.
- +/-4% Accuracy in clockwise direction from 20% to 100% Max.Torque
- Various kinds of heads designed for different applications:
- PCH model: Head holder for standard 9x12mm square insert tools

### **Specifications**

**Brand** NovaTork 4 ~ 20 Torque (Nm) Weight (kg) 0,25 insert tool (mm) 9x12 Lmm

8717981419333 **EAN**