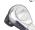

# **TORQUE WRENCH 4~20NM PCH920**

- P Model Preset Torque Wrench
- Easy to adjust to desired torque (in the tool room, appropriate torque tester is
- Operator cannot change set torque by accident or by mistake.
- +/-4% Accuracy in clockwise direction from 20% to 100% Max.Torque
- Various kinds of heads designed for different applications:
- PCH model: Head holder for standard 9x12mm square insert tools