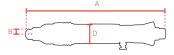

## **Specifications**

| •                      |                       |
|------------------------|-----------------------|
| Brand                  | RedRoosterIndustrial  |
| Bolt capacity (mm)     | 4                     |
| RPM                    | 3000                  |
| Torque (Nm)            | 0,8 - 3,0             |
| Airconsumption (I/s)   | 11                    |
| Weight (kg)            | 0,87                  |
| Hexagon                | 1/4"                  |
| Sound level (dB(A))    | 73                    |
| Airconnection          | PT 1/4"               |
| Airpress max. (MPa)    | 0,63                  |
| mm A                   | 269                   |
| mm B                   | 39                    |
| mm C                   | 16                    |
| mm D                   | 15                    |
| Hosediameter (mm)      | 6,5                   |
| Execution              | straight - push start |
| Vibration level (m/s²) | < 2,5                 |
| Safety standard        | EN ISO 11148-6        |
| EAN                    | 8717981414574         |
|                        |                       |