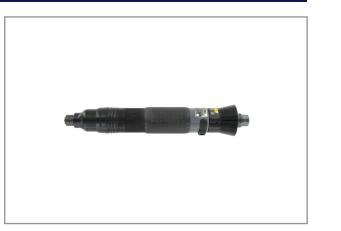

## AUTO-SHUT-OFF SCREWDRIVER 0,8~3,0NM **RRI-SD23003**

The RED ROOSTER Shut-Off screwdrivers have a large torque-range, are highly accurate and have a low vibration level. Very ergonomic design and low noise level. The special design of the clutch combines low reaction forces with a high repeatability of the torque. This air tool is designed for the assembly industry, where threaded fasteners are used.

**Characteristics:** 

- New straight body-design with soft grip
- Reversible
- Rear-exhaust, silenced
- ergonomic grip, push-to-start
- easily adjustable

**Related products** 

**Modular FRL Unit** 

HTB-0

**Spring Balancer Hosereel** 