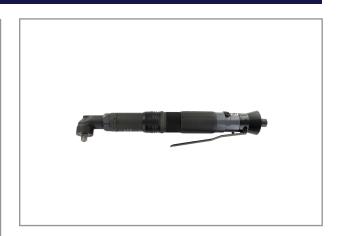

## AUTO-SHUT-OFF SCREWDRIVER 20~45NM ATEX RRI-SA40445W2-EX

The RED ROOSTER Shut-Off screwdrivers have a large torque-range, are highly accurate and have a low vibration level. Very ergonomic design and low noise level. The special design of the clutch combines low reaction forces with a high repeatability of the torque. This air tool is designed for the assembly industry, where threaded fasteners are used. ATEX classification: Ex II 2G IIB T4 / Ex II 2D IIIB T135°C.

Characteristics:

- New angled body-design with soft grip
- Reversible
- Rear-exhaust, silenced
- ergonomic grip, lever start
- easily adjustable

## **Specifications**

| Brand                  | RedRoosterIndustrial |
|------------------------|----------------------|
| Square Drive           | 3/8"                 |
| Bolt capacity (mm)     | 10                   |
| RPM                    | 280                  |
| Torque (Nm)            | 20 ~ 45              |
| Airconsumption (I/s)   | 19                   |
| Weight (kg)            | 2,1                  |
| Sound level (dB(A))    | 83                   |
| Airconnection          | PT 1/4"              |
| Airpress max. (MPa)    | 0,63                 |
| Hosediameter (mm)      | 10                   |
| Execution              | Angle                |
| Vibration level (m/s²) | < 2,5                |
| Safety standard        | EN ISO 11148-6       |
| EAN                    | 8717981458417        |
|                        |                      |