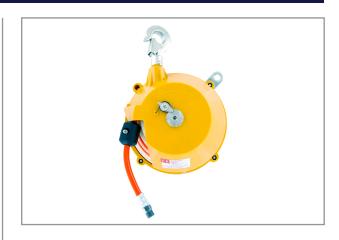

## **SPRING BALANCER HOSEREEL HTB-1**

In order to support the weight of pneumatic, hydraulic and electric tools, the use of a spring balancer should be considered. The performance of the tools will be speeded up due to good balance and reduced operator fatigue, when using a spring balancer. Applications: When heavy tools/machinery have to be portable. Fitting of centre lathe chuck. Transportation of parts in a production line.

## **Specifications**

| Brand                  | RedRooster    |
|------------------------|---------------|
| Weight (kg)            | 1,66          |
| Airconnection          | PT 1/4"       |
| Airconsumption (I/min) | 700           |
| Airpress max. (MPa)    | 0,63          |
| Hosediameter (mm)      | 6,5           |
| Hose Length (m)        | 1,3           |
| Capacity (kg)          | 1,5 - 3,0     |
| EAN                    | 8717981162192 |