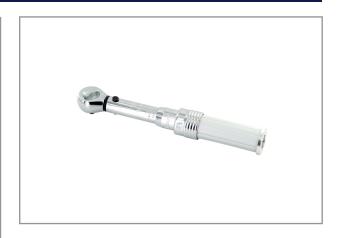

## TORQUE WRENCH, 1~5 NM, 1/4 RATCHET GSM15S

GS Series Mini Micrometer Adjustable (Click) Torque Wrench

- Accuracy: ±4% in clockwise direction from 20% to 100% of capacity.
- Small sizes and light weight, and can be operated in confined spaces.
- Permanently stamped major and minor scales for precision torque values setting.
- Minor scale is 1/10 of increment of main scale.
- Set torque by locking ring. The rebound self-locking structure can reliably lock the required torque.
- Grooved non-slip grip fits comfortably in your hand.
- Various kinds of heads designed for different applications:
- GSM\_S / GS\_S model: Reversible ratchet head, fine-tooth ratchets suitable for operation in confined spaces requiring only 8 degrees swing.