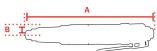

## **Specifications**

| Brand                        | Yokota         |
|------------------------------|----------------|
| Bolt capacity (mm)           | 4              |
| RPM                          | 1700           |
| Torque (Nm)                  | 1,0 - 3,2      |
| Airconsumption (I/s)         | 2,5            |
| Weight (kg)                  | 0,56           |
| Hexagon                      | 1/4"           |
| Airconnection                | PT 1/8"        |
| Airpress max. (MPa)          | 0,63           |
| mm A                         | 209            |
| mm B                         | 16,5           |
| Hosediameter (mm)            | 6,5            |
| Execution                    | Recht          |
| Safety standard              | EN ISO 11148-6 |
| Vibration standard           | EN ISO 28927-2 |
| Vibration value (m/s²)       | 9,3            |
| Vibration uncertainty (m/s²) | 1              |
| Sound standard               | ISO 15744      |
| Sound pressure (dB(A))       | 84             |
| Sound power (dB(A))          | 95             |
| Sound uncertainty (dB(A))    | 3              |