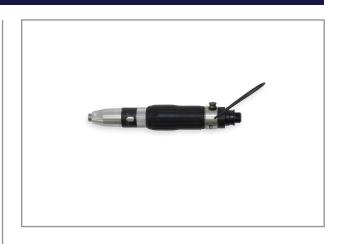

## SCREWDRIVER WITH CLUTCH YD-400SCA

This Yokota screwdriver is developed for the assembly-industry. It has an adjustable clutch for powerfull operation. Characteristics:

- \* Ergonomic design, well balanced
- \* Compact and lightweight
- \* Exhaust through isolated grip, with silencer

## **Specifications**

| Brand                        | Yokota         |
|------------------------------|----------------|
| Bolt capacity (mm)           | 4              |
| RPM                          | 1700           |
| Torque (Nm)                  | 1,0 - 3,2      |
| Airconsumption (I/s)         | 2,5            |
| Weight (kg)                  | 0,56           |
| Hexagon                      | 1/4"           |
| Airconnection                | PT 1/8"        |
| Airpress max. (MPa)          | 0,63           |
| mm A                         | 209            |
| mm B                         | 16,5           |
| Hosediameter (mm)            | 6,5            |
| Execution                    | Recht          |
| Safety standard              | EN ISO 11148-6 |
| Vibration standard           | EN ISO 28927-2 |
| Vibration value (m/s²)       | 9,3            |
| Vibration uncertainty (m/s²) | 1              |
| Sound standard               | ISO 15744      |
| Sound pressure (dB(A))       | 84             |
| Sound power (dB(A))          | 95             |
| Sound uncertainty (dB(A))    | 3              |