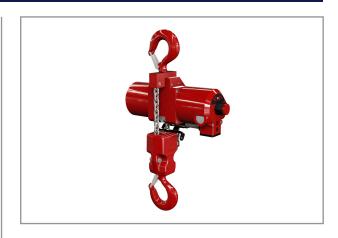

## MINI AIR CHAIN HOIST 500 KG TCR-500C2

The RED ROOSTER Mini Air Chain Hoists are besides industrial use also very suitable for "Material Handling". Due to the low weight, these hoists are very suitable for service applications.

## **Characteristics:**

- \* Low weight and therefore very mobile, easy mounting
- \* TCR-500/2 only 9 kg, 3 meter lift included
- \* Precise variable speed control (cord and pendant control)
- \* Very compact design
- \* Robust aluminium housing
- \* Air motor is cooled by the exhaust air (internal)
- \* Cord control
- \* Quiet, low noise level, silenced