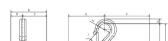

## **Specifications**

| Number of chain falls 2  Lowering speed full load (m/min) 9  Lowering speed 0-load (m/min) 6,5  Weight incl. 3m lift (kg) 8,5  Lifting speed full load (m/min) 4,6  Lifting speed 0-load (m/min) 9,5  Chain weight (kg/m) 0,7  Chain (mm) 4,0 x 12,0 RTS  Chainbag/Chainbucket +  Loadlimiter -  Airconnection 3/8" BSPT                                                                                                                                                                                                                                                                                                                                                                                                                                                                                                                                                                                                                                                                                                                                                                                                                                                                                                                                                                                                                                                                                                                                                                                                                                                                                                                                                                                                                                                                                                                                                                                                                                                                                                                                                                                                       |
|--------------------------------------------------------------------------------------------------------------------------------------------------------------------------------------------------------------------------------------------------------------------------------------------------------------------------------------------------------------------------------------------------------------------------------------------------------------------------------------------------------------------------------------------------------------------------------------------------------------------------------------------------------------------------------------------------------------------------------------------------------------------------------------------------------------------------------------------------------------------------------------------------------------------------------------------------------------------------------------------------------------------------------------------------------------------------------------------------------------------------------------------------------------------------------------------------------------------------------------------------------------------------------------------------------------------------------------------------------------------------------------------------------------------------------------------------------------------------------------------------------------------------------------------------------------------------------------------------------------------------------------------------------------------------------------------------------------------------------------------------------------------------------------------------------------------------------------------------------------------------------------------------------------------------------------------------------------------------------------------------------------------------------------------------------------------------------------------------------------------------------|
| Lowering speed 0-load (m/min) 6,5  Weight incl. 3m lift (kg) 8,5  Lifting speed full load (m/min) 4,6  Lifting speed 0-load (m/min) 9,5  Chain weight (kg/m) 0,7  Chain (mm) 4,0 x 12,0 RTS  Chainbag/Chainbucket +  Loadlimiter -                                                                                                                                                                                                                                                                                                                                                                                                                                                                                                                                                                                                                                                                                                                                                                                                                                                                                                                                                                                                                                                                                                                                                                                                                                                                                                                                                                                                                                                                                                                                                                                                                                                                                                                                                                                                                                                                                             |
| Weight incl. 3m lift (kg) 8,5 Lifting speed full load (m/min) 4,6 Lifting speed 0-load (m/min) 9,5 Chain weight (kg/m) 0,7 Chain (mm) 4,0 x 12,0 RTS Chainbag/Chainbucket + Loadlimiter -                                                                                                                                                                                                                                                                                                                                                                                                                                                                                                                                                                                                                                                                                                                                                                                                                                                                                                                                                                                                                                                                                                                                                                                                                                                                                                                                                                                                                                                                                                                                                                                                                                                                                                                                                                                                                                                                                                                                      |
| Lifting speed full load (m/min) 4,6 Lifting speed 0-load (m/min) 9,5 Chain weight (kg/m) 0,7 Chain (mm) 4,0 x 12,0 RTS Chainbag/Chainbucket + Loadlimiter -                                                                                                                                                                                                                                                                                                                                                                                                                                                                                                                                                                                                                                                                                                                                                                                                                                                                                                                                                                                                                                                                                                                                                                                                                                                                                                                                                                                                                                                                                                                                                                                                                                                                                                                                                                                                                                                                                                                                                                    |
| Lifting speed 0-load (m/min) 9,5 Chain weight (kg/m) 0,7 Chain (mm) 4,0 x 12,0 RTS Chainbag/Chainbucket + Loadlimiter -                                                                                                                                                                                                                                                                                                                                                                                                                                                                                                                                                                                                                                                                                                                                                                                                                                                                                                                                                                                                                                                                                                                                                                                                                                                                                                                                                                                                                                                                                                                                                                                                                                                                                                                                                                                                                                                                                                                                                                                                        |
| Chain weight (kg/m) 0,7 Chain (mm) 4,0 x 12,0 RTS Chainbag/Chainbucket + Loadlimiter -                                                                                                                                                                                                                                                                                                                                                                                                                                                                                                                                                                                                                                                                                                                                                                                                                                                                                                                                                                                                                                                                                                                                                                                                                                                                                                                                                                                                                                                                                                                                                                                                                                                                                                                                                                                                                                                                                                                                                                                                                                         |
| Chain (mm) 4,0 x 12,0 RTS Chainbag/Chainbucket + Loadlimiter -                                                                                                                                                                                                                                                                                                                                                                                                                                                                                                                                                                                                                                                                                                                                                                                                                                                                                                                                                                                                                                                                                                                                                                                                                                                                                                                                                                                                                                                                                                                                                                                                                                                                                                                                                                                                                                                                                                                                                                                                                                                                 |
| Chainbag/Chainbucket + Loadlimiter -                                                                                                                                                                                                                                                                                                                                                                                                                                                                                                                                                                                                                                                                                                                                                                                                                                                                                                                                                                                                                                                                                                                                                                                                                                                                                                                                                                                                                                                                                                                                                                                                                                                                                                                                                                                                                                                                                                                                                                                                                                                                                           |
| Loadlimiter -                                                                                                                                                                                                                                                                                                                                                                                                                                                                                                                                                                                                                                                                                                                                                                                                                                                                                                                                                                                                                                                                                                                                                                                                                                                                                                                                                                                                                                                                                                                                                                                                                                                                                                                                                                                                                                                                                                                                                                                                                                                                                                                  |
|                                                                                                                                                                                                                                                                                                                                                                                                                                                                                                                                                                                                                                                                                                                                                                                                                                                                                                                                                                                                                                                                                                                                                                                                                                                                                                                                                                                                                                                                                                                                                                                                                                                                                                                                                                                                                                                                                                                                                                                                                                                                                                                                |
| Airconnection 3/8" RSPT                                                                                                                                                                                                                                                                                                                                                                                                                                                                                                                                                                                                                                                                                                                                                                                                                                                                                                                                                                                                                                                                                                                                                                                                                                                                                                                                                                                                                                                                                                                                                                                                                                                                                                                                                                                                                                                                                                                                                                                                                                                                                                        |
| All confidence of the second o |
| Airpress max. (MPa) 0,63                                                                                                                                                                                                                                                                                                                                                                                                                                                                                                                                                                                                                                                                                                                                                                                                                                                                                                                                                                                                                                                                                                                                                                                                                                                                                                                                                                                                                                                                                                                                                                                                                                                                                                                                                                                                                                                                                                                                                                                                                                                                                                       |
| Airconsumption fullload (I/s) 13,3                                                                                                                                                                                                                                                                                                                                                                                                                                                                                                                                                                                                                                                                                                                                                                                                                                                                                                                                                                                                                                                                                                                                                                                                                                                                                                                                                                                                                                                                                                                                                                                                                                                                                                                                                                                                                                                                                                                                                                                                                                                                                             |
| mm A 360                                                                                                                                                                                                                                                                                                                                                                                                                                                                                                                                                                                                                                                                                                                                                                                                                                                                                                                                                                                                                                                                                                                                                                                                                                                                                                                                                                                                                                                                                                                                                                                                                                                                                                                                                                                                                                                                                                                                                                                                                                                                                                                       |
| mm B 118                                                                                                                                                                                                                                                                                                                                                                                                                                                                                                                                                                                                                                                                                                                                                                                                                                                                                                                                                                                                                                                                                                                                                                                                                                                                                                                                                                                                                                                                                                                                                                                                                                                                                                                                                                                                                                                                                                                                                                                                                                                                                                                       |
| mm C 83                                                                                                                                                                                                                                                                                                                                                                                                                                                                                                                                                                                                                                                                                                                                                                                                                                                                                                                                                                                                                                                                                                                                                                                                                                                                                                                                                                                                                                                                                                                                                                                                                                                                                                                                                                                                                                                                                                                                                                                                                                                                                                                        |
| mm D 35                                                                                                                                                                                                                                                                                                                                                                                                                                                                                                                                                                                                                                                                                                                                                                                                                                                                                                                                                                                                                                                                                                                                                                                                                                                                                                                                                                                                                                                                                                                                                                                                                                                                                                                                                                                                                                                                                                                                                                                                                                                                                                                        |
| mm E 112                                                                                                                                                                                                                                                                                                                                                                                                                                                                                                                                                                                                                                                                                                                                                                                                                                                                                                                                                                                                                                                                                                                                                                                                                                                                                                                                                                                                                                                                                                                                                                                                                                                                                                                                                                                                                                                                                                                                                                                                                                                                                                                       |
| mm F 140                                                                                                                                                                                                                                                                                                                                                                                                                                                                                                                                                                                                                                                                                                                                                                                                                                                                                                                                                                                                                                                                                                                                                                                                                                                                                                                                                                                                                                                                                                                                                                                                                                                                                                                                                                                                                                                                                                                                                                                                                                                                                                                       |
| mm G 15                                                                                                                                                                                                                                                                                                                                                                                                                                                                                                                                                                                                                                                                                                                                                                                                                                                                                                                                                                                                                                                                                                                                                                                                                                                                                                                                                                                                                                                                                                                                                                                                                                                                                                                                                                                                                                                                                                                                                                                                                                                                                                                        |
| mm H 36                                                                                                                                                                                                                                                                                                                                                                                                                                                                                                                                                                                                                                                                                                                                                                                                                                                                                                                                                                                                                                                                                                                                                                                                                                                                                                                                                                                                                                                                                                                                                                                                                                                                                                                                                                                                                                                                                                                                                                                                                                                                                                                        |
| mm I 22                                                                                                                                                                                                                                                                                                                                                                                                                                                                                                                                                                                                                                                                                                                                                                                                                                                                                                                                                                                                                                                                                                                                                                                                                                                                                                                                                                                                                                                                                                                                                                                                                                                                                                                                                                                                                                                                                                                                                                                                                                                                                                                        |
| mm J 20                                                                                                                                                                                                                                                                                                                                                                                                                                                                                                                                                                                                                                                                                                                                                                                                                                                                                                                                                                                                                                                                                                                                                                                                                                                                                                                                                                                                                                                                                                                                                                                                                                                                                                                                                                                                                                                                                                                                                                                                                                                                                                                        |
| mm X 40                                                                                                                                                                                                                                                                                                                                                                                                                                                                                                                                                                                                                                                                                                                                                                                                                                                                                                                                                                                                                                                                                                                                                                                                                                                                                                                                                                                                                                                                                                                                                                                                                                                                                                                                                                                                                                                                                                                                                                                                                                                                                                                        |
| mm Z 180                                                                                                                                                                                                                                                                                                                                                                                                                                                                                                                                                                                                                                                                                                                                                                                                                                                                                                                                                                                                                                                                                                                                                                                                                                                                                                                                                                                                                                                                                                                                                                                                                                                                                                                                                                                                                                                                                                                                                                                                                                                                                                                       |
| Hosediameter (mm) 13                                                                                                                                                                                                                                                                                                                                                                                                                                                                                                                                                                                                                                                                                                                                                                                                                                                                                                                                                                                                                                                                                                                                                                                                                                                                                                                                                                                                                                                                                                                                                                                                                                                                                                                                                                                                                                                                                                                                                                                                                                                                                                           |
| SMC Airtreatment unit AC30-F03DM-8-B                                                                                                                                                                                                                                                                                                                                                                                                                                                                                                                                                                                                                                                                                                                                                                                                                                                                                                                                                                                                                                                                                                                                                                                                                                                                                                                                                                                                                                                                                                                                                                                                                                                                                                                                                                                                                                                                                                                                                                                                                                                                                           |
| Capacity (kg) 500                                                                                                                                                                                                                                                                                                                                                                                                                                                                                                                                                                                                                                                                                                                                                                                                                                                                                                                                                                                                                                                                                                                                                                                                                                                                                                                                                                                                                                                                                                                                                                                                                                                                                                                                                                                                                                                                                                                                                                                                                                                                                                              |
| EAN 8717981019496                                                                                                                                                                                                                                                                                                                                                                                                                                                                                                                                                                                                                                                                                                                                                                                                                                                                                                                                                                                                                                                                                                                                                                                                                                                                                                                                                                                                                                                                                                                                                                                                                                                                                                                                                                                                                                                                                                                                                                                                                                                                                                              |