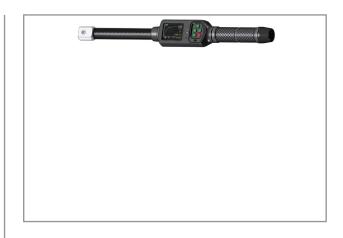

## QC TORQUE WRENCH 34 ~ 340 NM WEMH14340B

The multifunctional torque wrench not only has all the functions of an electronic torque wrench, but also has angle and WLAN function. The wrench itself can be used independently. Under the WLAN environment, the wrench and the centralized control centre can realize real-time communication. 24 wrenches can be controlled at the same time.

## **Specifications**

 Brand
 NovaTork

 Torque (Nm)
 34 ~ 340

 Weight (kg)
 1,2

 insert tool (mm)
 14x18

 mm B
 32

 L mm
 585

EAN 8717981431946