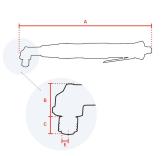

## **Specifications**

| Brand                  | RedRoosterIndustrial |
|------------------------|----------------------|
| Square Drive           | 3/8"                 |
| Bolt capacity (mm)     | 4                    |
| RPM                    | 1300                 |
| Torque (Nm)            | 1,4 - 6,5            |
| Airconsumption (I/s)   | 11                   |
| Weight (kg)            | 1,2                  |
| Sound level (dB(A))    | 73                   |
| Airconnection          | PT 1/4"              |
| Airpress max. (MPa)    | 0,63                 |
| mm A                   | 321                  |
| mm B                   | 33                   |
| mm C                   | 14                   |
| mm D                   | 13,5                 |
| mm E                   | 3/8"                 |
| Hosediameter (mm)      | 6,5                  |
| Execution              | Angle                |
| Vibration level (m/s²) | < 2,5                |
| Safety standard        | EN ISO 11148-6       |
| EAN                    | 8717981414819        |