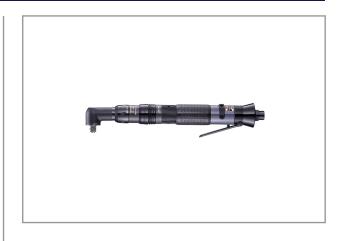

## AUTO-SHUT-OFF SCREWDRIVER 1,4~6,5NM RRI-SA21306W

The RED ROOSTER Shut-Off screwdrivers have a large torque-range, are highly accurate and have a low vibration level. Very ergonomic design and low noise level. The special design of the clutch combines low reaction forces with a high repeatability of the torque. This air tool is designed for the assembly industry, where threaded fasteners are used.

## **Characteristics:**

- New angled body-design with soft grip
- Reversible
- Rear-exhaust, silenced
- ergonomic grip, lever start
- easily adjustable

## **Specifications**

| Brand                  | RedRoosterIndustrial |
|------------------------|----------------------|
| Square Drive           | 3/8"                 |
| Bolt capacity (mm)     | 4                    |
| RPM                    | 1300                 |
| Torque (Nm)            | 1,4 - 6,5            |
| Airconsumption (I/s)   | 11                   |
| Weight (kg)            | 1,2                  |
| Sound level (dB(A))    | 73                   |
| Airconnection          | PT 1/4"              |
| Airpress max. (MPa)    | 0,63                 |
| mm A                   | 321                  |
| mm B                   | 33                   |
| mm C                   | 14                   |
| mm D                   | 13,5                 |
| mm E                   | 3/8"                 |
| Hosediameter (mm)      | 6,5                  |
| Execution              | Angle                |
| Vibration level (m/s²) | < 2,5                |
| Safety standard        | EN ISO 11148-6       |
| EAN                    | 8717981414819        |