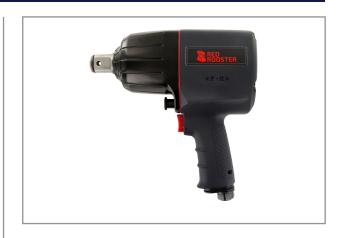

# **COMPOSITE IMPACT WRENCH 1" RR-24N 1**

This composite impact wrench by RED ROOSTER has an excellent weight/power ratio. The RR-24N 1 is developed for assembly- and disassembly applications. The Twin Hammer impact mechanism gives high energy levels per impact en thus suitable for heavy duty applications. The energy is directly transmmitted to the anvil for maximum power and low maintenance. The tool is suitable for industrial use.

### Characteristics:

- Ergonomic design, well balanced
- Compact and lightweight
- Impact mechanism Twin Hammer
- Power adjustable, 3 positions
- Exhaust silenced, through grip

# **Specifications**

Hosediameter (mm)

 Brand
 RedRooster

 Square Drive
 1"

 Version
 R+H

 Bolt capacity (mm)
 24

Impact mechanism Twin-Hammer

**RPM** 5500 Torque (Nm) 1900 Force adjustment R 3 Standen 16 Airconsumption (I/s) Weight (kg) 3,7 PT 3/8" Airconnection Airpress max. (MPa) 0.63 210 mm A mm B 50