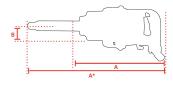

 Torque (Nm)
 1800

 Force adjustment
 R/L 4 Standen

 Airconsumption (I/s)
 11.6

 Airconsumption (I/s)
 11,6

 Weight (kg)
 7,9

 Airconnection
 PT 1/2"

 Airpress max. (MPa)
 0,63

 mm B
 50

 Hosediameter (mm)
 13

 mm A\*
 515

Safety standard EN ISO 11148-6 Vibration standard EN ISO 28927-2

Vibration value (m/s²) 12,2

Vibration uncertainty (m/s²) 1,70

Sound standard ISO 15744

Sound pressure (dB(A)) 96