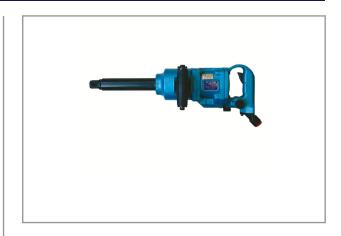

## IMPACT WRENCH 1" MI-38ELR

This industrial impact wrench by Toku has proven capabilities. The MI-38ELR is developed for tightening and untightening applications. The Twin Hammer mechanism can virtually not be damaged hence applicable for heavy duty applications. The energy is directly converted to the anvil for maximum power and minimal maintenance. The tool is especially suitable for use in the tire industry. Characteristics:

- \* Ergonomic design, well balanced
- \* Compact and lightweight
- \* Power adjustable, 4 positions
- \* Long anvil