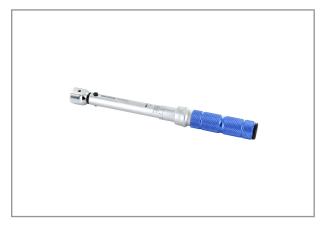

## TORQUE WRENCH 70~350NM BMH14350-QR

- **BQ Series Torque Wrench with Quick Release**
- Accuracy is ±4% from 20-100% of capacity.
- All metal structure, alloy steel pipe, durable.
- Clear scale, easy to read.
- Minor scale is 1/10 of increment of main scale.
- Pull to unlock lock ring keeps selected torque secure from accidental change.
- Head holder for standard 14x18mm rectangular shank heads.
- Grooved non-slip grip.

## **Specifications**

| Brand            | NovaTork      |
|------------------|---------------|
| Torque (Nm)      | 70 ~ 350      |
| Weight (kg)      | 1,34          |
| insert tool (mm) | 14 x 18       |
| mm D             | 32            |
| Lmm              | 537,3         |
| EAN              | 8717981444991 |